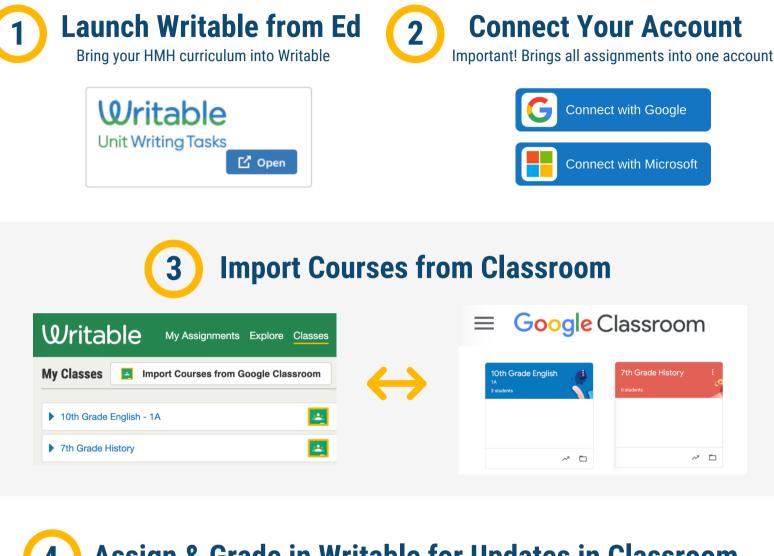

## HOW TO CONNECT Google Classroom TO Writable + ©Ed

| 4 Assign & Grade in writable                                            | tor Updates in Classroom                                                                                                                                                                                                                                            |
|-------------------------------------------------------------------------|---------------------------------------------------------------------------------------------------------------------------------------------------------------------------------------------------------------------------------------------------------------------|
| Writable My Assignments Explore Classes                                 | 10th Grade English<br>1A<br>Class code jubark ()<br>Meet link Generatie Meet Ink Q                                                                                                                                                                                  |
| Students access assignments from the Classroom stream                   | Tess Reiche posted a new assignment via Writable: Voice & Choice with Mini-lesson • Fiction                                                                                                                                                                         |
| Grade > Grade in Writable and grades<br>automatically sync in Classroom | Tess Reiche posted a new assignment vie Writable: Skill: Support with Evidence :   ■ 10th Grade English Stream Classwork People Grades   ● 10th Grade English Stream Classwork People Grades   ● Writable Community 86.88<br>Don't 70.63<br>Don't 85<br>Don't Don't |